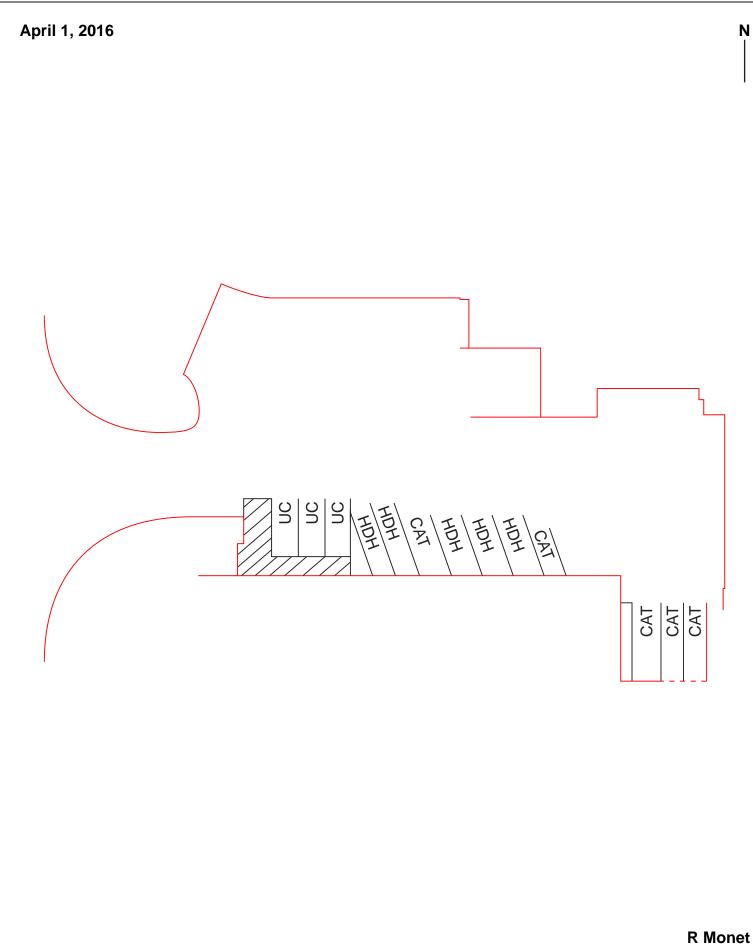

## Parking Lot P116

## Parking Lot P116

| Parking Space Type                                | Quantity |
|---------------------------------------------------|----------|
| A                                                 |          |
| В                                                 |          |
| S                                                 |          |
| Visitor: Meter (Meter)                            |          |
| Visitor: Pay and Display (PAD)                    |          |
| Visitor: Pay by Space (PBS)                       |          |
| Visitor: Pay upon Exit (PUE)                      |          |
| Reserved (R)                                      |          |
| Allocated: Catering (CAT)                         | 5        |
| Allocated: Housing, Dining, and Hospitality (HDH) | 5        |
| Allocated:                                        |          |
| Allocated:                                        |          |
| Allocated:                                        |          |
| Allocated:                                        |          |
| Accessible                                        |          |
| UC Vehicle (UC)                                   | 3        |
| Service Yard (SY)                                 |          |
| Loading (L)                                       |          |
| Total                                             | 13       |

| Motorcycle Sections (MC) |  |
|--------------------------|--|
| UC Vehicle Zone (UCZ)    |  |
| Service Yard Zone (SYZ)  |  |
| Loading Zone (LZ)        |  |