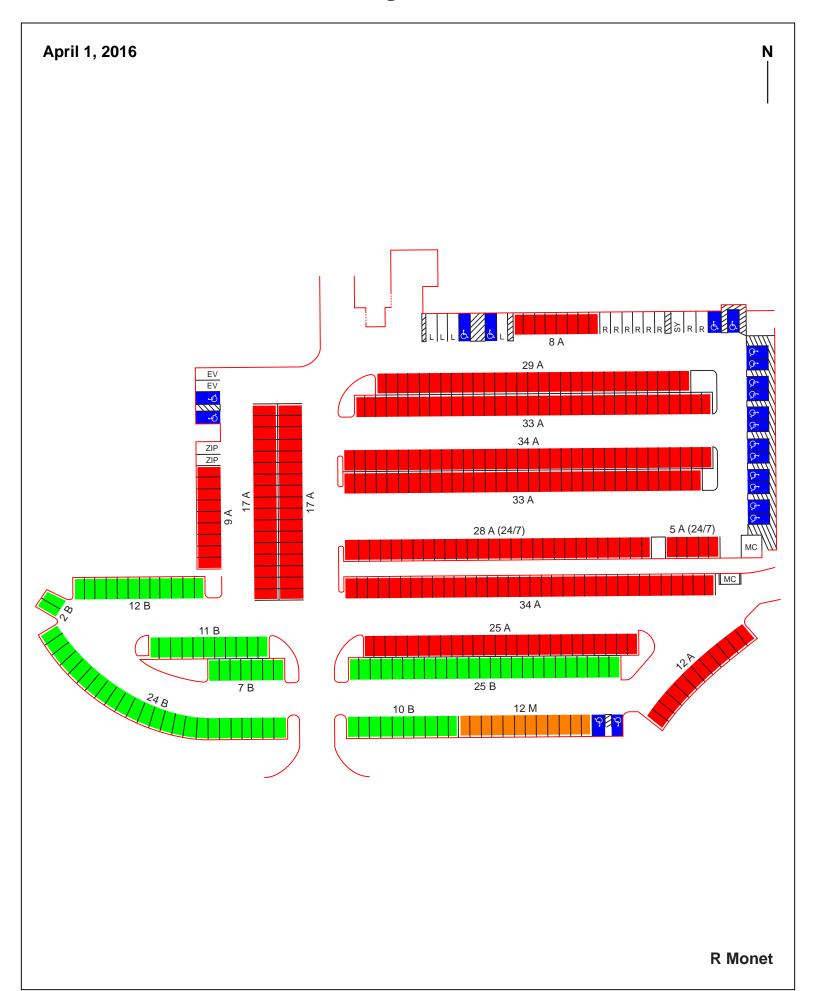

## Parking Lot P103

## Parking Lot P103

| Parking Space Type               | Quantity |
|----------------------------------|----------|
| A                                | 284      |
| В                                | 91       |
| S                                |          |
| Visitor: Meter (Meter)           | 12       |
| Visitor: Pay and Display (PAD)   |          |
| Visitor: Pay by Space (PBS)      |          |
| Visitor: Pay upon Exit (PUE)     |          |
| Reserved (R)                     | 8        |
| Allocated: Electric Vehicle (EV) | 2        |
| Allocated: Zipcar (ZIP)          | 2        |
| Allocated:                       |          |
| Allocated:                       |          |
| Allocated:                       |          |
| Allocated:                       |          |
| Accessible                       | 20       |
| UC Vehicle (UC)                  |          |
| Service Yard (SY)                | 1        |
| Loading (L)                      | 4        |
| Total                            | 424      |

| Motorcycle Sections (MC) | 2 |
|--------------------------|---|
| UC Vehicle Zone (UCZ)    |   |
| Service Yard Zone (SYZ)  |   |
| Loading Zone (LZ)        |   |