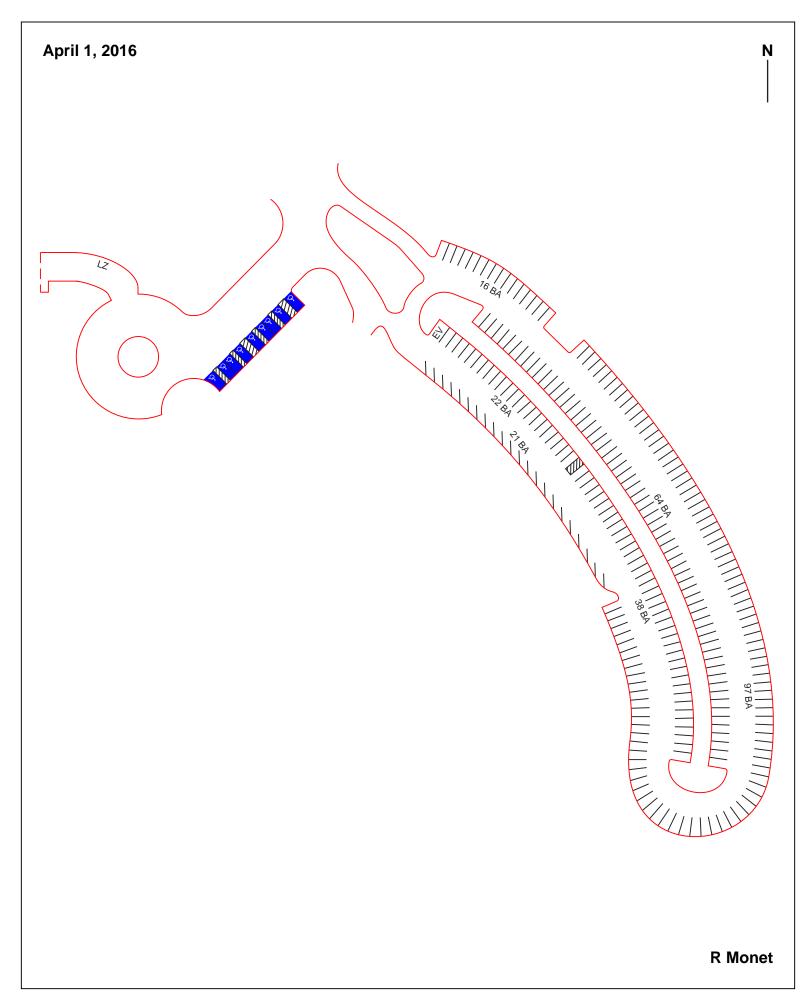

## Parking Lot P017

## Parking Lot P017

| Parking Space Type               | Quantity |
|----------------------------------|----------|
| A                                |          |
| B                                |          |
| S                                |          |
| Visitor: Meter (Meter)           |          |
| Visitor: Pay and Display (PAD)   |          |
| Visitor: Pay by Space (PBS)      |          |
| Visitor: Pay upon Exit (PUE)     |          |
| Reserved (R)                     |          |
| Allocated: Birch Aquarium (BA)   | 258      |
| Allocated: Electric Vehicle (EV) | 1        |
| Allocated:                       |          |
| Allocated:                       |          |
| Allocated:                       |          |
| Allocated:                       |          |
| Accessible                       | 9        |
| UC Vehicle (UC)                  |          |
| Service Yard (SY)                |          |
| Loading (L)                      |          |
| Total                            | 268      |

| Motorcycle Sections (MC) |   |
|--------------------------|---|
| UC Vehicle Zone (UCZ)    |   |
| Service Yard Zone (SYZ)  |   |
| Loading Zone (LZ)        | 1 |