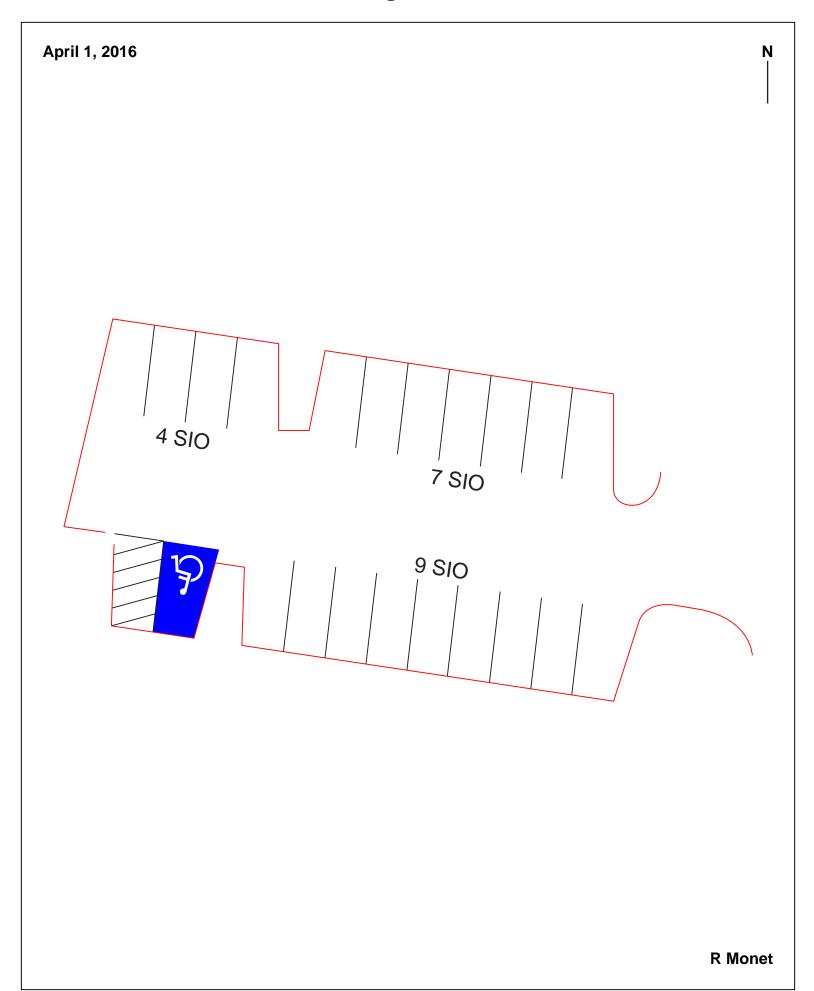

## Parking Lot P010

## Parking Lot P010

| Parking Space Type                                   | Quantity |
|------------------------------------------------------|----------|
| A                                                    |          |
| В                                                    |          |
| S                                                    |          |
| Visitor: Meter (Meter)                               |          |
| Visitor: Pay and Display (PAD)                       |          |
| Visitor: Pay by Space (PBS)                          |          |
| Visitor: Pay upon Exit (PUE)                         |          |
| Reserved (R)                                         |          |
| Allocated: Scripps Institution of Oceanography (SIO) | 20       |
| Allocated:                                           |          |
| Accessible                                           | 1        |
| UC Vehicle (UC)                                      |          |
| Service Yard (SY)                                    |          |
| Loading (L)                                          |          |
| Total                                                | 21       |