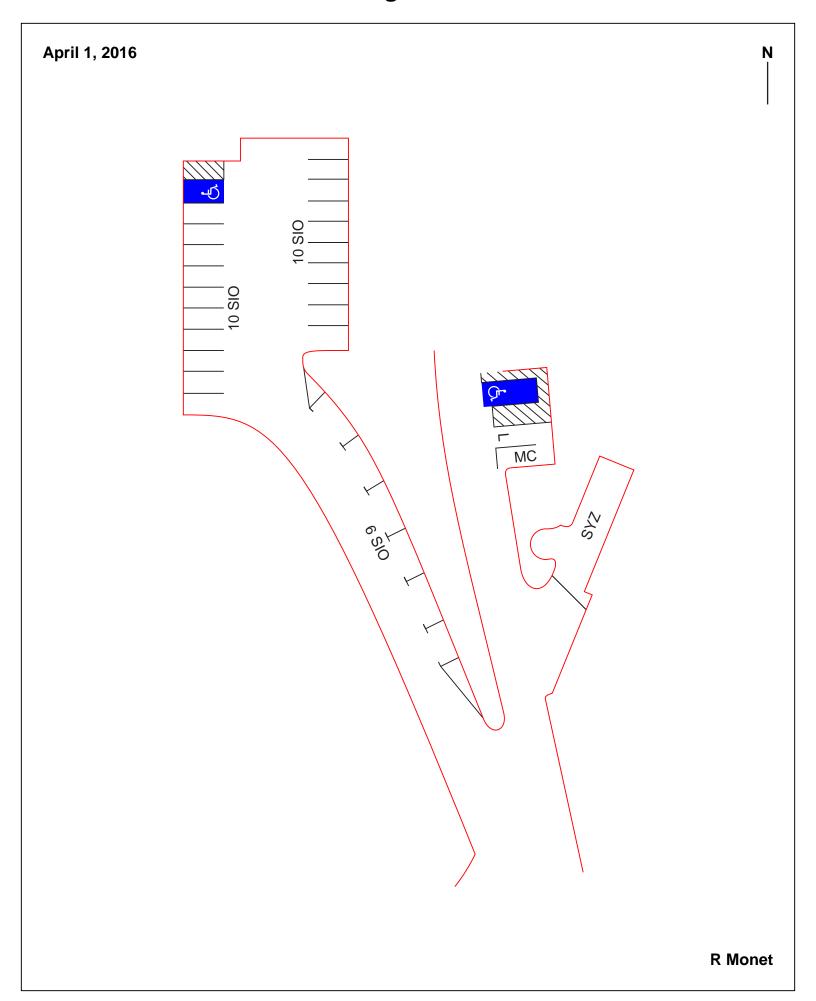

## Parking Lot P008

## Parking Lot P008

| Parking Space Type                                   | Quantity |
|------------------------------------------------------|----------|
| A                                                    |          |
| В                                                    |          |
| S                                                    |          |
| Visitor: Meter (Meter)                               |          |
| Visitor: Pay and Display (PAD)                       |          |
| Visitor: Pay by Space (PBS)                          |          |
| Visitor: Pay upon Exit (PUE)                         |          |
| Reserved (R)                                         |          |
| Allocated: Scripps Institution of Oceanography (SIO) | 26       |
| Allocated:                                           |          |
| Accessible                                           | 2        |
| UC Vehicle (UC)                                      |          |
| Service Yard (SY)                                    |          |
| Loading (L)                                          | 1        |
| Total                                                | 29       |
|                                                      |          |

| Motorcycle Sections (MC) | 1 |
|--------------------------|---|
| UC Vehicle Zone (UCZ)    |   |
| Service Yard Zone (SYZ)  | 1 |
| Loading Zone (LZ)        |   |