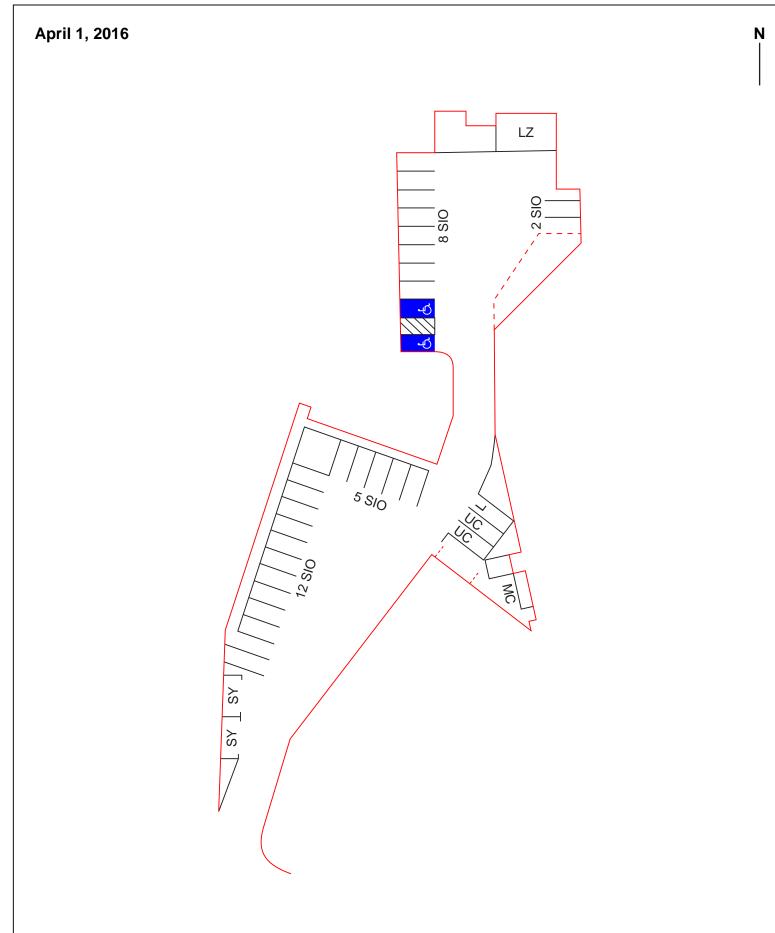

Parking Lot P007

## Parking Lot P007

| Parking Space Type                                   | Quantity |
|------------------------------------------------------|----------|
| A                                                    |          |
| B                                                    |          |
| S                                                    |          |
| Visitor: Meter (Meter)                               |          |
| Visitor: Pay and Display (PAD)                       |          |
| Visitor: Pay by Space (PBS)                          |          |
| Visitor: Pay upon Exit (PUE)                         |          |
| Reserved (R)                                         |          |
| Allocated: Scripps Institution of Oceanography (SIO) | 27       |
| Allocated:                                           |          |
| Accessible                                           | 2        |
| UC Vehicle (UC)                                      | 2        |
| Service Yard (SY)                                    | 2        |
| Loading (L)                                          | 1        |
| Total                                                | 34       |

| Motorcycle Sections (MC) | 1 |
|--------------------------|---|
| UC Vehicle Zone (UCZ)    |   |
| Service Yard Zone (SYZ)  |   |
| Loading Zone (LZ)        | 1 |