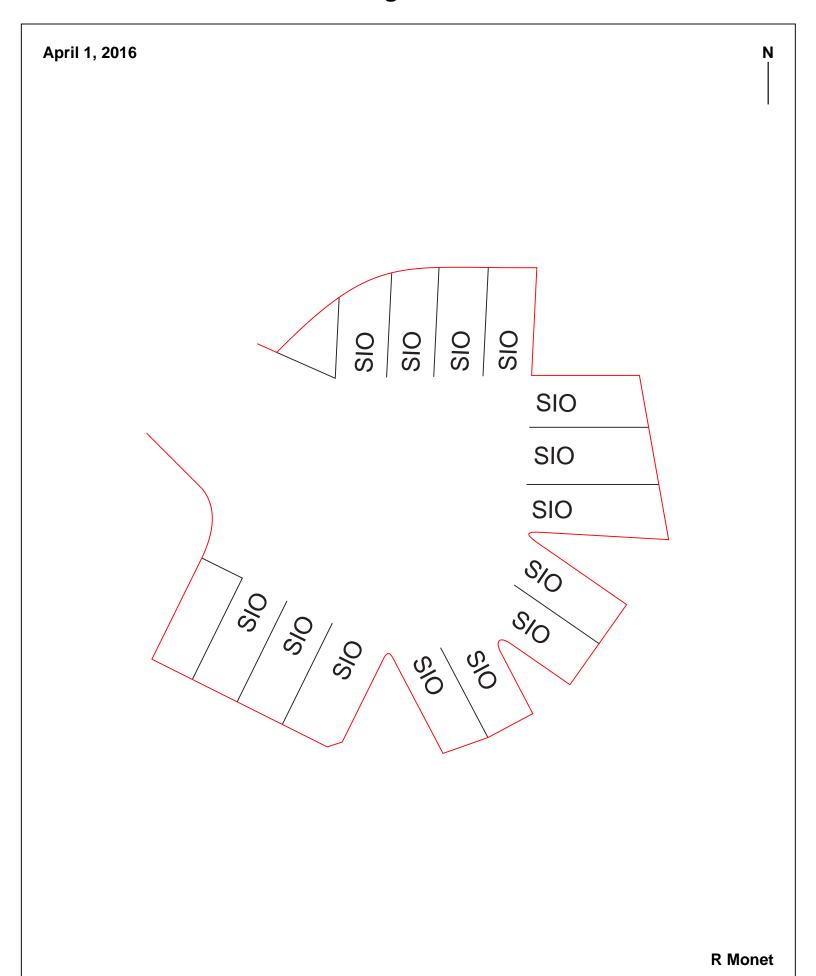

## Parking Lot P006

## Parking Lot P006

| Parking Space Type                                   | Quantity |
|------------------------------------------------------|----------|
| A                                                    |          |
| В                                                    |          |
| S                                                    |          |
| Visitor: Meter (Meter)                               |          |
| Visitor: Pay and Display (PAD)                       |          |
| Visitor: Pay by Space (PBS)                          |          |
| Visitor: Pay upon Exit (PUE)                         |          |
| Reserved (R)                                         |          |
| Allocated: Scripps Institution of Oceanography (SIO) | 14       |
| Allocated:                                           |          |
| Accessible                                           |          |
| UC Vehicle (UC)                                      |          |
| Service Yard (SY)                                    |          |
| Loading (L)                                          |          |
| Total                                                | 14       |
|                                                      |          |