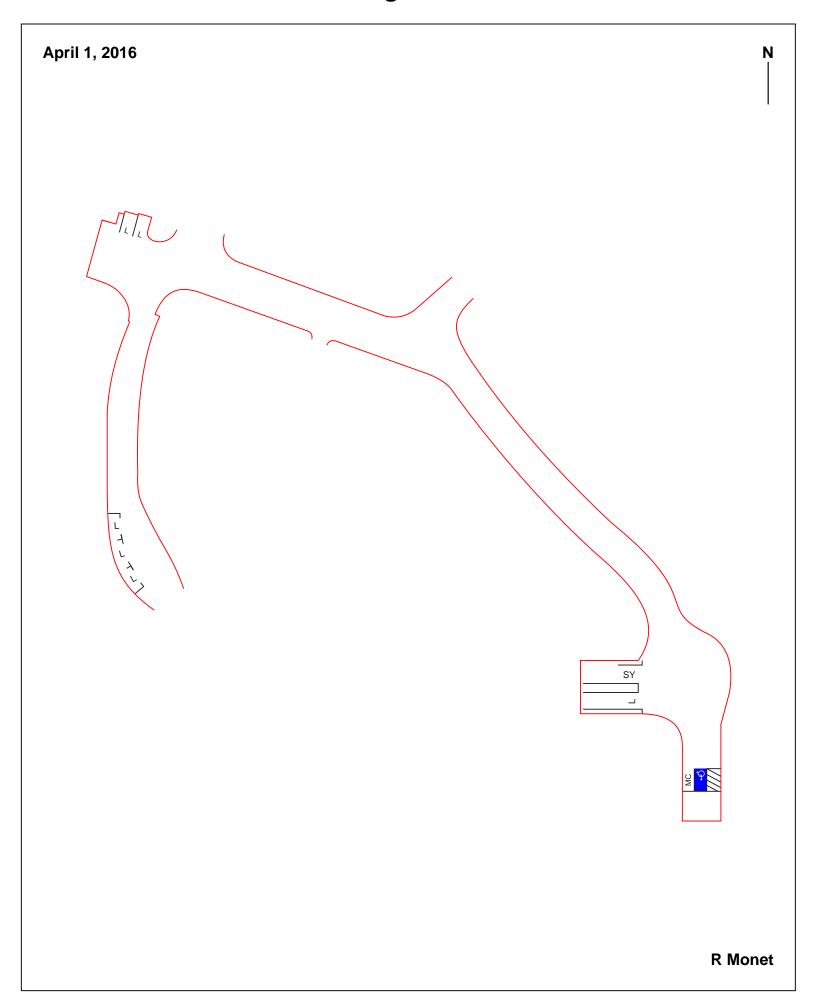

## Parking Lot P005

## Parking Lot P005

| Parking Space Type               | Quantity |
|----------------------------------|----------|
| A                                |          |
| B                                |          |
| S                                |          |
| Visitor: Meter (Meter)           |          |
| Visitor: Pay and Display (PAD)   |          |
| Visitor: Pay by Space (PBS)      |          |
| Visitor: Pay upon Exit (PUE)     |          |
| Reserved (R)                     |          |
| Allocated: Electric Vehicle (EV) |          |
| Allocated: UC Cart (UCC)         |          |
| Allocated:                       |          |
| Allocated:                       |          |
| Allocated:                       |          |
| Allocated:                       |          |
| Accessible                       | 1        |
| UC Vehicle (UC)                  |          |
| Service Yard (SY)                | 1        |
| Loading (L)                      | 6        |
| Total                            | 8        |
|                                  |          |

| Motorcycle Sections (MC) | 1 |
|--------------------------|---|
| UC Vehicle Zone (UCZ)    |   |
| Service Yard Zone (SYZ)  |   |
| Loading Zone (LZ)        |   |