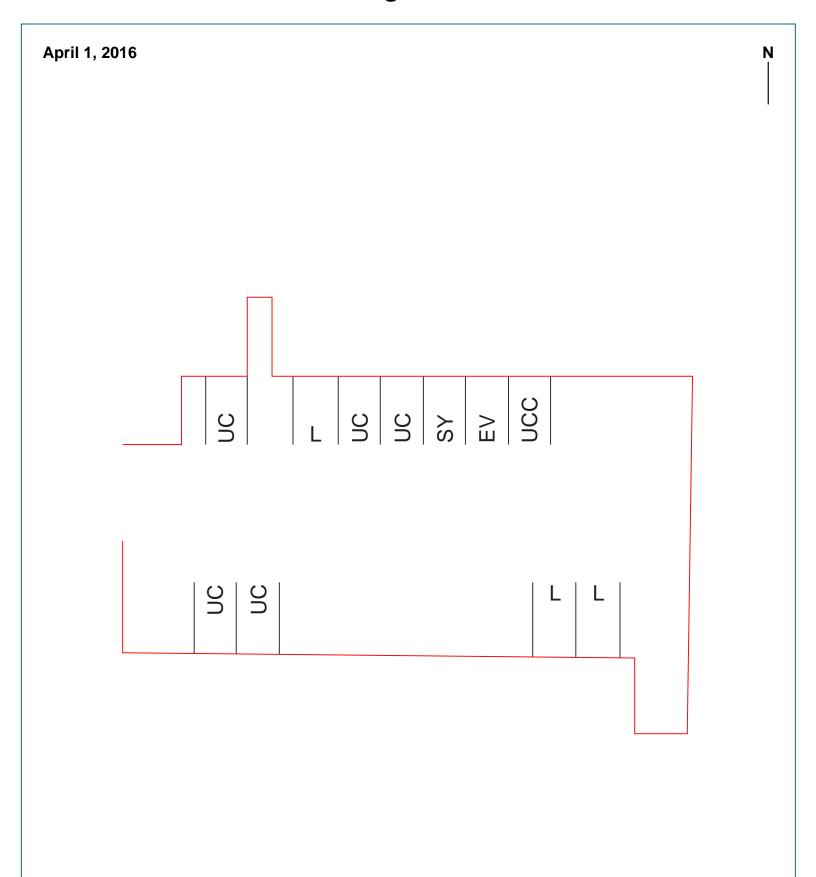

## Parking Lot P004

## Parking Lot P004

| Parking Space Type               | Quantity |
|----------------------------------|----------|
| A                                |          |
| В                                |          |
| S                                |          |
| Visitor: Meter (Meter)           |          |
| Visitor: Pay and Display (PAD)   |          |
| Visitor: Pay by Space (PBS)      |          |
| Visitor: Pay upon Exit (PUE)     |          |
| Reserved (R)                     |          |
| Allocated: Electric Vehicle (EV) | 1        |
| Allocated: UC Cart (UCC)         | 1        |
| Allocated:                       |          |
| Allocated:                       |          |
| Allocated:                       |          |
| Allocated:                       |          |
| Accessible                       |          |
| UC Vehicle (UC)                  | 5        |
| Service Yard (SY)                | 1        |
| Loading (L)                      | 3        |
| Total                            | 11       |

| Motorcycle Sections (MC) |  |
|--------------------------|--|
| UC Vehicle Zone (UCZ)    |  |
| Service Yard Zone (SYZ)  |  |
| Loading Zone (LZ)        |  |