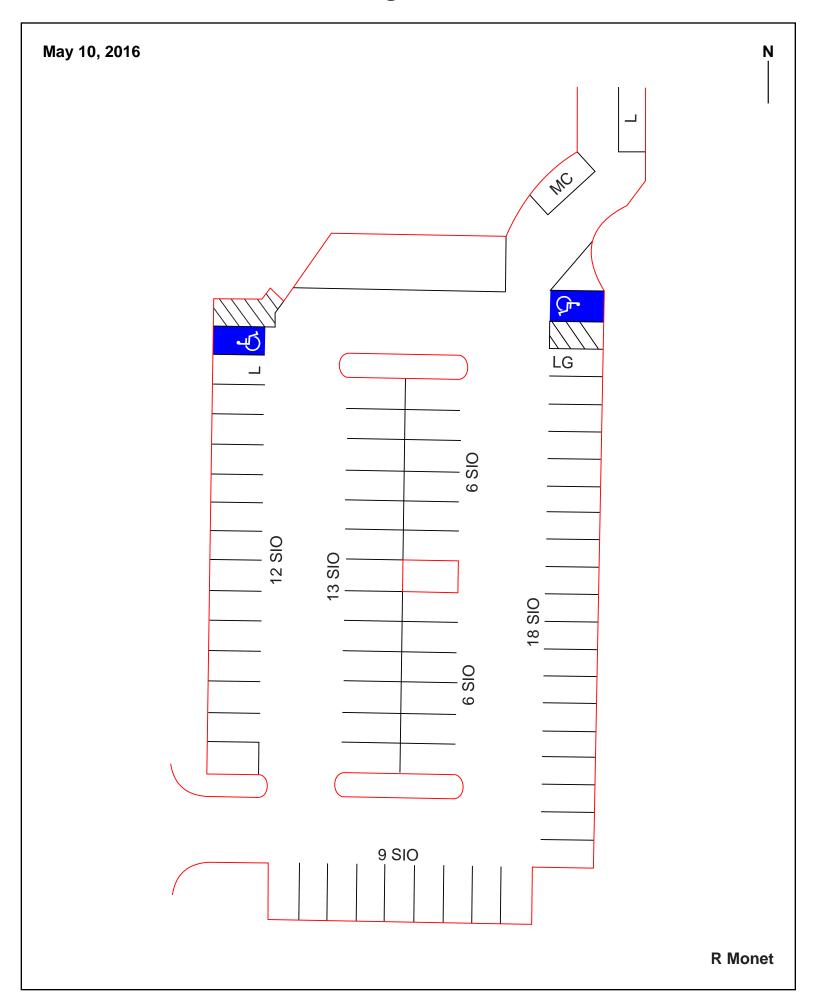

## Parking Lot P003

## Parking Lot P003

| Parking Space Type                                   | Quantity |
|------------------------------------------------------|----------|
| A                                                    |          |
| В                                                    |          |
| S                                                    |          |
| Visitor: Meter (Meter)                               |          |
| Visitor: Pay and Display (PAD)                       |          |
| Visitor: Pay by Space (PBS)                          |          |
| Visitor: Pay upon Exit (PUE)                         |          |
| Reserved (R)                                         |          |
| Allocated: Lifeguard (LG)                            | 1        |
| Allocated: Scripps Institution of Oceanography (SIO) | 64       |
| Allocated:                                           |          |
| Allocated:                                           |          |
| Allocated:                                           |          |
| Allocated:                                           |          |
| Accessible                                           | 2        |
| UC Vehicle (UC)                                      |          |
| Service Yard (SY)                                    |          |
| Loading (L)                                          | 2        |
| Total                                                | 69       |
|                                                      |          |

| Motorcycle Sections (MC) | 1 |
|--------------------------|---|
| UC Vehicle Zone (UCZ)    |   |
| Service Yard Zone (SYZ)  |   |
| Loading Zone (LZ)        |   |