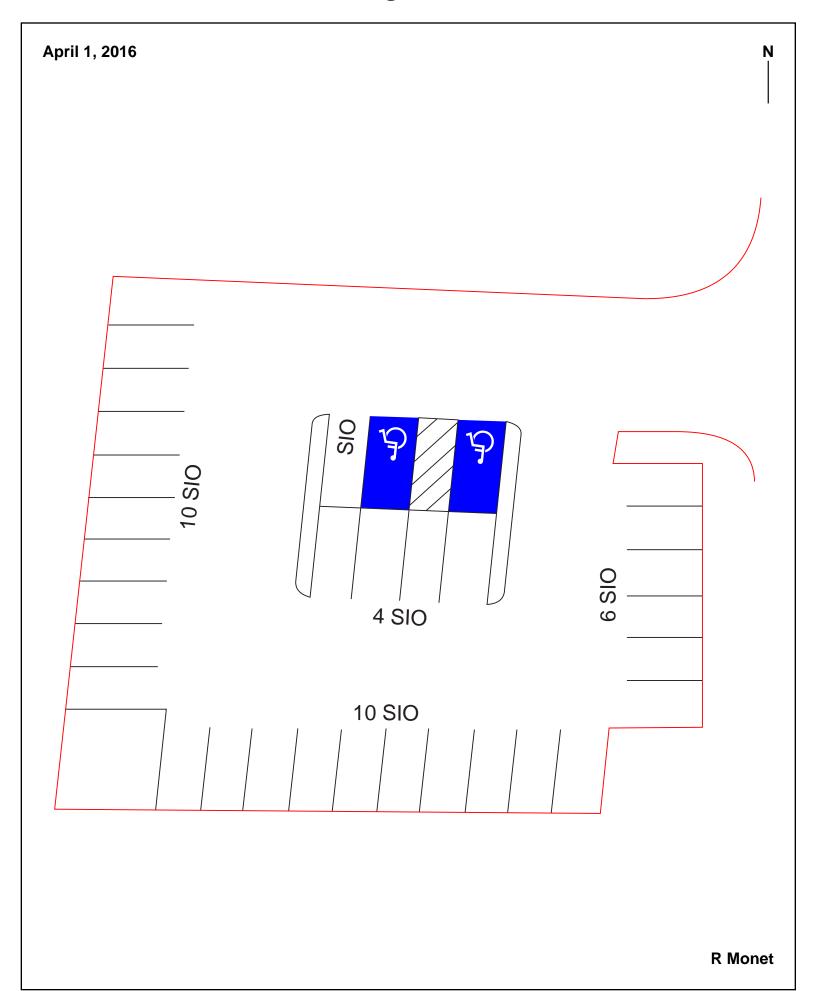

## Parking Lot P002

## Parking Lot P002

| Parking Space Type                                   | Quantity |
|------------------------------------------------------|----------|
| A                                                    |          |
| В                                                    |          |
| S                                                    |          |
| Visitor: Meter (Meter)                               |          |
| Visitor: Pay and Display (PAD)                       |          |
| Visitor: Pay by Space (PBS)                          |          |
| Visitor: Pay upon Exit (PUE)                         |          |
| Reserved (R)                                         |          |
| Allocated: Scripps Institution of Oceanography (SIO) | 31       |
| Allocated:                                           |          |
| Accessible                                           | 2        |
| UC Vehicle (UC)                                      |          |
| Service Yard (SY)                                    |          |
| Loading (L)                                          |          |
| Total                                                | 33       |