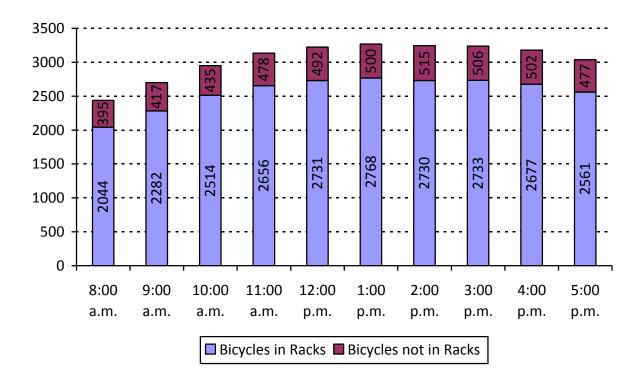

#### **Bicycle Parking Demand**

The number of bicycles parked in the racks peaked at 2,768 (1:00 p.m.). This was 47% of capacity. The number of parked bicycles not in racks peaked at 515 (2:00 p.m.). The combined number of parked bicycles in racks and parked bicycles not in racks peaked at 3,268 (1:00 p.m.).

**Table 2: Bicycle Parking Demand** 

| Hour       | Capacity | Bicycles | Percentage | Bicycles | Total    |
|------------|----------|----------|------------|----------|----------|
|            |          | in       | of         | not in   | Bicycles |
|            |          | Racks    | Capacity   | Racks    |          |
| 8:00 a.m.  | 5,836    | 2,044    | 35%        | 395      | 2,439    |
| 9:00 a.m.  | 5,836    | 2,282    | 39%        | 417      | 2,699    |
| 10:00 a.m. | 5,836    | 2,514    | 43%        | 435      | 2,949    |
| 11:00 a.m. | 5,836    | 2,656    | 46%        | 478      | 3,134    |
| 12:00 p.m. | 5,836    | 2,731    | 47%        | 492      | 3,223    |
| 1:00 p.m.  | 5,836    | 2,768    | 47%        | 500      | 3,268    |
| 2:00 p.m.  | 5,836    | 2,730    | 47%        | 515      | 3,245    |
| 3:00 p.m.  | 5,836    | 2,733    | 47%        | 506      | 3,239    |
| 4:00 p.m.  | 5,836    | 2,677    | 46%        | 502      | 3,179    |
| 5:00 p.m.  | 5,836    | 2,561    | 44%        | 477      | 3,038    |

**Figure 7: Bicycle Parking Demand** 