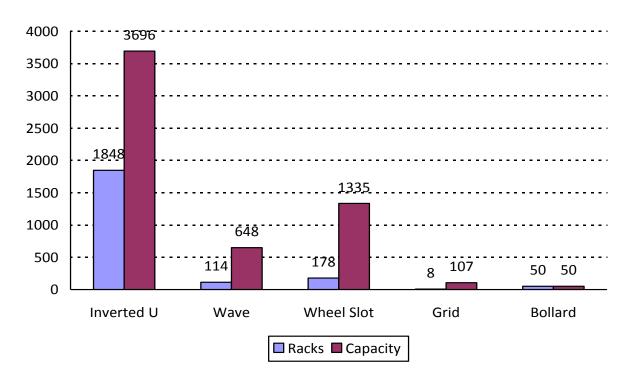

#### **Bicycle Parking Supply**

The survey revealed five types of bicycle racks, namely, Inverted U, Wave, Wheel Slot, Grid, and Bollard.

Figure 1: Example of Inverted U Rack

Figure 3: Example of Wheel Slot Rack

Figure 5: Example of Bollard Rack

Figure 2: Example of Wave Rack

Figure 4: Example of Grid Rack

The survey revealed a total of 2,198 bicycle racks. The racks had the capacity to hold 5,836 bicycles. <sup>11</sup>

**Table 1: Bicycle Parking Supply** 

| Rack       | Racks  |            | Capacit | :y         |
|------------|--------|------------|---------|------------|
| Туре       | Number | Percentage | Number  | Percentage |
| Inverted U | 1,848  | 84%        | 3,696   | 63%        |
| Wave       | 114    | 5%         | 648     | 11%        |
| Wheel Slot | 178    | 8%         | 1,335   | 23%        |
| Grid       | 8      | 1%         | 107     | 2%         |
| Bollard    | 50     | 2%         | 50      | 1%         |
| Total      | 2,198  | 100%       | 5,836   | 100%       |

**Figure 6: Bicycle Parking Supply** 

<sup>&</sup>lt;sup>11</sup> MapLink (<a href="http://www-act.ucsd.edu/maps/index.jsp">http://www-act.ucsd.edu/maps/index.jsp</a>) presents each facility containing bicycle parking and its bicycle parking supply. (The information is updated annually.)